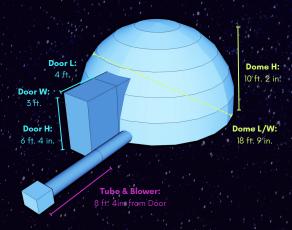

## **Mobile Lab**

Bring this galactic experience to your school or organization. Show content and time range (20-45 minutes) will be adapted to match the age of the audience!

See reverse for Mobile VR options, registration QR code, and contact info